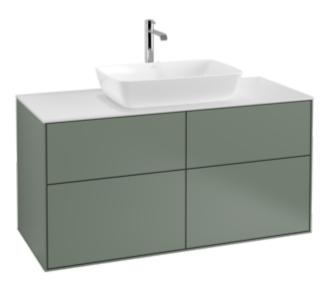

#### 1. POSITION

| Article number           | F79100GM                                                                                                                                                        |
|--------------------------|-----------------------------------------------------------------------------------------------------------------------------------------------------------------|
| Article title            | Villeroy & Boch Finion Vanity unit, 4 pull-out compartments, 1200 x 603 x 501 mm, Olive Matt Lacquer / Glass White Matt                                         |
| Product designation      | Vanity unit                                                                                                                                                     |
| Collection               | Finion                                                                                                                                                          |
| PROJECTS                 | PREMIUM                                                                                                                                                         |
| Assembly / Assembly type | wall-mounted                                                                                                                                                    |
| Type of opening          | 4 pull-out compartments                                                                                                                                         |
| Equipment                | 2 x wide glass drawer divider , 6 x<br>narrow glass drawer divider 2 x<br>accessory box S 2 x accessory box<br>M 4 x pull-out compartment with non-<br>slip mat |
| Scope of delivery        | 1 x vanity unit , 1 x fastening set                                                                                                                             |
| Position of washbasin    | washbasin on the middle                                                                                                                                         |
| Furniture with tap hole  | with drilled tap holes                                                                                                                                          |
| Position of shelf unit   | without                                                                                                                                                         |
| Ordering information     | Please order specified washbasin separately. It is not always possible to cancel or alter orders!                                                               |
| Depth in mm              | 501                                                                                                                                                             |
| Width in mm              | 1200                                                                                                                                                            |
| Height in mm             | 603                                                                                                                                                             |
| Weight in kg             | 73,00                                                                                                                                                           |
| express delivery         | No                                                                                                                                                              |
| Suitable for             | selected surface-mounted washbasins                                                                                                                             |
| Function                 | <ul><li>with SoftClosing</li><li>with push-to-open function</li></ul>                                                                                           |
| Material front           | MDF                                                                                                                                                             |
| Surface of front         | Paint                                                                                                                                                           |
| Material body            | MDF                                                                                                                                                             |
| Surface of body          | Paint                                                                                                                                                           |
| Material cover panel     | MDF                                                                                                                                                             |
| EAN number               | 4062373643723                                                                                                                                                   |