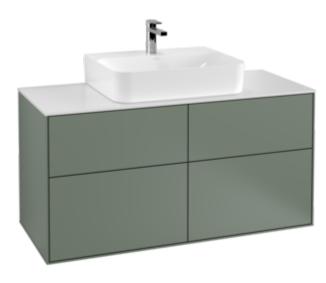

#### 1. POSITION

| Article number           | G13100GM                                                                                                                                                                                                                                                   |  |
|--------------------------|------------------------------------------------------------------------------------------------------------------------------------------------------------------------------------------------------------------------------------------------------------|--|
| Article title            | Villeroy & Boch Finion Vanity unit,<br>with lighting, 4 pull-out<br>compartments, 1200 x 603 x 501<br>mm, Olive Matt Lacquer / Glass<br>White Matt                                                                                                         |  |
| Product designation      | Vanity unit                                                                                                                                                                                                                                                |  |
| Collection               | Finion                                                                                                                                                                                                                                                     |  |
| PROJECTS                 | PREMIUM                                                                                                                                                                                                                                                    |  |
| Assembly / Assembly type | wall-mounted                                                                                                                                                                                                                                               |  |
| Type of opening          | 4 pull-out compartments                                                                                                                                                                                                                                    |  |
| Equipment                | 2 x wide glass drawer divider , 6 x<br>narrow glass drawer divider 2 x<br>accessory box S 2 x accessory box<br>M 4 x pull-out compartment with non-<br>slip mat                                                                                            |  |
| Scope of delivery        | $1 \times \text{vanity unit}$ , $1 \times \text{fastening set}$                                                                                                                                                                                            |  |
| Position of washbasin    | washbasin on the middle                                                                                                                                                                                                                                    |  |
| Position of shelf unit   | without                                                                                                                                                                                                                                                    |  |
| Ordering information     | Please order specified washbasin separately. It is not always possible to cancel or alter orders! The G999 02 00 remote is required to control the lighting. It is not included in the scope of delivery. Only one control unit is necessary per bathroom. |  |
| Depth in mm              | 501                                                                                                                                                                                                                                                        |  |
| Width in mm              | 1200                                                                                                                                                                                                                                                       |  |
| Height in mm             | 603                                                                                                                                                                                                                                                        |  |
| Weight in kg             | 73,00                                                                                                                                                                                                                                                      |  |
| express delivery         | No                                                                                                                                                                                                                                                         |  |
| Suitable for             | selected washbasins                                                                                                                                                                                                                                        |  |
| Function                 | <ul><li>with SoftClosing</li><li>with lighting</li><li>with push-to-open function</li></ul>                                                                                                                                                                |  |
| Material front           | MDF                                                                                                                                                                                                                                                        |  |
| Surface of front         | Paint                                                                                                                                                                                                                                                      |  |
| Material body            | MDF                                                                                                                                                                                                                                                        |  |
| Surface of body          | Paint                                                                                                                                                                                                                                                      |  |
| Material cover panel     | MDF                                                                                                                                                                                                                                                        |  |
| Operating mode           | Mains-operated                                                                                                                                                                                                                                             |  |
| Energy detection         | , This light contains built-in LEDs.<br>The LEDs in the light cannot be<br>replaced.                                                                                                                                                                       |  |