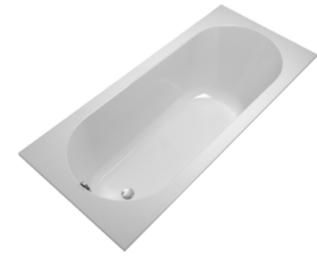

#### 1. POSITION

| Article number           | UBQ1800BE2V-RW                                                                                                                                                       |
|--------------------------|----------------------------------------------------------------------------------------------------------------------------------------------------------------------|
| Article title            | Villeroy & Boch Oberon Rectangular bath, 1800 x 800 mm, Stone White                                                                                                  |
| Product designation      | Rectangular bath                                                                                                                                                     |
| Collection               | Oberon                                                                                                                                                               |
| PROJECTS                 | DESIGN                                                                                                                                                               |
| Assembly / Assembly type | built-in installation                                                                                                                                                |
| Scope of delivery        | 1 x rectangular bath , 2 x bath<br>support frame (self-adhesive),<br>adjustable from 130 - 180 mm                                                                    |
| Ordering information     | Requires extended waste/overflow<br>combination. Overflow hole possible<br>in one of 3 different positions.<br>Holesaw (for drilling the overflow<br>hole) included. |
| Length in mm             | 1800                                                                                                                                                                 |
| Width in mm              | 800                                                                                                                                                                  |
| Height in mm             | 495                                                                                                                                                                  |
| Interior depth           | 470                                                                                                                                                                  |
| Weight in kg             | 43,20                                                                                                                                                                |
| Outlet / outlet          | outlet at the foot end                                                                                                                                               |
| Material                 | Quaryl®                                                                                                                                                              |
| Colour name              | Stone White                                                                                                                                                          |
| With feet/base           | Yes                                                                                                                                                                  |
| With panel               | No                                                                                                                                                                   |
| With overflow            | Yes                                                                                                                                                                  |
| With bath support        | No                                                                                                                                                                   |
| Capacity                 | 175                                                                                                                                                                  |
| Number of people         | 1                                                                                                                                                                    |
| For handle mounting      | Yes                                                                                                                                                                  |
| Anti-slip class          | Anti-slip class A                                                                                                                                                    |
| Seat unit                | 1                                                                                                                                                                    |
| EAN number               | 4062373777084                                                                                                                                                        |