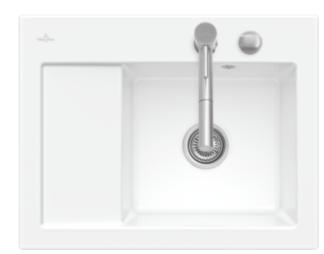

#### 1. POSITION

| Article number                     | 331302R1                                                                                                                                  |
|------------------------------------|-------------------------------------------------------------------------------------------------------------------------------------------|
| Article title                      | Villeroy & Boch Subway 45 Compact<br>Built-in sink, included Waste system<br>pop-up, of Ceramic, 650 x 510 mm,<br>White Alpin CeramicPlus |
| Product designation                | Built-in sink                                                                                                                             |
| Collection                         | Subway 45 Compact                                                                                                                         |
| Assembly / Assembly type           | surface-mounted installation                                                                                                              |
| Assembly instructions              | minimum unit width: 45 cm                                                                                                                 |
| Scope of delivery                  | 1 x sink , 1 x pop-up waste system 1 x cover cap, round                                                                                   |
| Length in mm                       | 510                                                                                                                                       |
| Width in mm                        | 650                                                                                                                                       |
| Height in mm                       | 220                                                                                                                                       |
| Interior depth                     | 200                                                                                                                                       |
| Weight in kg                       | 17,70                                                                                                                                     |
| Material                           | Ceramic                                                                                                                                   |
| Colour name                        | White Alpin CeramicPlus                                                                                                                   |
| Other material                     | Grate: Stainless steel Valve:<br>Stainless steel                                                                                          |
| EAN number                         | 4051202553807                                                                                                                             |
| Position of main bowl              | Basin on right                                                                                                                            |
| Minimum width of vanity unit in mm | 450                                                                                                                                       |
| Diameter of tap hole in mm         | 35                                                                                                                                        |
| Cut-out in the worktop             | 62 x 48 cm                                                                                                                                |
| Function of the drain fitting      | pop-up waste system                                                                                                                       |