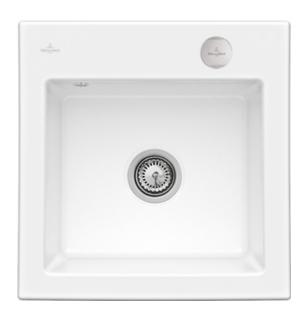

#### 1. POSITION

| Article number                     | 33152FKG                                                                                                                                                              |
|------------------------------------|-----------------------------------------------------------------------------------------------------------------------------------------------------------------------|
| Article title                      | Villeroy & Boch Subway 50 S flat<br>Flush-mounted sink, included Waste<br>system pop-up, of Ceramic, 490 x<br>475 mm, Snow White CeramicPlus                          |
| Product designation                | Flush-mounted sink                                                                                                                                                    |
| Collection                         | Subway 50 S flat                                                                                                                                                      |
| Assembly / Assembly type           | flush-fitting installation                                                                                                                                            |
| Assembly instructions              | minimum unit width: 50 cm, For<br>flush-fit installation in natural stone or<br>artificial stone countertops Minimum<br>thickness of the countertop: at least<br>3 cm |
| Scope of delivery                  | 1 x sink , 1 x pop-up waste system 1 x cover cap, round                                                                                                               |
| Ordering information               | Please order the installation kit separately.                                                                                                                         |
| Length in mm                       | 475                                                                                                                                                                   |
| Width in mm                        | 490                                                                                                                                                                   |
| Height in mm                       | 220                                                                                                                                                                   |
| Interior depth                     | 200                                                                                                                                                                   |
| Weight in kg                       | 15,80                                                                                                                                                                 |
| Material                           | Ceramic                                                                                                                                                               |
| Colour name                        | Snow White CeramicPlus                                                                                                                                                |
| Other material                     | Grate: Stainless steel Valve:<br>Stainless steel                                                                                                                      |
| EAN number                         | 4051202374518                                                                                                                                                         |
| Position of main bowl              | Basin centred                                                                                                                                                         |
| Minimum width of vanity unit in mm | 500                                                                                                                                                                   |
| Diameter of tap hole in mm         | 35                                                                                                                                                                    |
| Function of the drain fitting      | pop-up waste system                                                                                                                                                   |