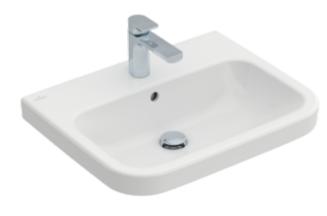

#### 1. POSITION

| Article number                      | 41886001                                                                                     |
|-------------------------------------|----------------------------------------------------------------------------------------------|
| Article title                       | Villeroy & Boch Architectura<br>Washbasin, 600 x 470 x 180 mm,<br>White Alpin, with overflow |
| Product designation                 | Washbasin                                                                                    |
| Collection                          | Architectura                                                                                 |
| PROJECTS                            | PLUS                                                                                         |
| Assembly / Assembly type            | wall-mounted                                                                                 |
| Scope of delivery                   | 1 x washbasin                                                                                |
| Ordering information                | Optionally available: Outlet valve with ceramic cover.                                       |
| Length in mm                        | 470                                                                                          |
| Width in mm                         | 600                                                                                          |
| Height in mm                        | 180                                                                                          |
| Interior depth                      | 125                                                                                          |
| Weight in kg                        | 19,50                                                                                        |
| Number of tap holes punched through | 1                                                                                            |
| Number of tap holes pre-drilled     | 2                                                                                            |
| Position of drill hole              | central tap hole punched out                                                                 |
| express delivery                    | No                                                                                           |
| Suitable for                        | 3-hole mixer                                                                                 |
| Material                            | Sanitary ceramics                                                                            |
| Surface                             | glossy                                                                                       |
| Colour name                         | White Alpin                                                                                  |
| With overflow                       | Yes                                                                                          |
| EAN number                          | 4051202342548                                                                                |