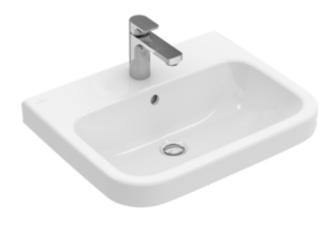

#### 1. POSITION

| Article number                      | 41886G01                                                                                             |
|-------------------------------------|------------------------------------------------------------------------------------------------------|
| Article title                       | Villeroy & Boch Architectura<br>Washbasin, 600 x 470 x 180 mm,<br>White Alpin, with overflow, ground |
| Product designation                 | Washbasin                                                                                            |
| Collection                          | Architectura                                                                                         |
| PROJECTS                            | PLUS                                                                                                 |
| Assembly / Assembly type            | wall-mounted                                                                                         |
| Scope of delivery                   | $1\mathrm{x}$ washbasin , $1\mathrm{x}$ cut-out template                                             |
| Ordering information                | Optionally available: Outlet valve with ceramic cover.                                               |
| Length in mm                        | 470                                                                                                  |
| Width in mm                         | 600                                                                                                  |
| Height in mm                        | 180                                                                                                  |
| Interior depth                      | 125                                                                                                  |
| Weight in kg                        | 19,50                                                                                                |
| Number of tap holes punched through | 1                                                                                                    |
| Number of tap holes pre-drilled     | 2                                                                                                    |
| Position of drill hole              | central tap hole punched out                                                                         |
| express delivery                    | No                                                                                                   |
| Suitable for                        | 3-hole mixer                                                                                         |
| Material                            | Sanitary ceramics                                                                                    |
| Surface                             | glossy                                                                                               |
| Colour name                         | White Alpin                                                                                          |
| With overflow                       | Yes                                                                                                  |
| EAN number                          | 4051202373184                                                                                        |