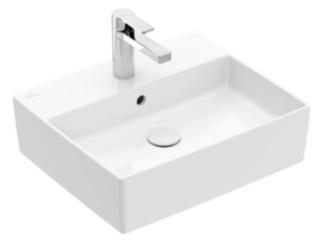

#### 1. POSITION

| Article number                      | 4A075001                                                                                                       |
|-------------------------------------|----------------------------------------------------------------------------------------------------------------|
| Article title                       | Villeroy & Boch Memento 2.0<br>Surface-mounted washbasin, 498 x<br>420 x 139 mm, White Alpin, with<br>overflow |
| Product designation                 | Surface-mounted washbasin                                                                                      |
| Collection                          | Memento 2.0                                                                                                    |
| PROJECTS                            | PREMIUM                                                                                                        |
| Assembly / Assembly type            | Surface-mounted                                                                                                |
| Assembly instructions               | Recommendation: to be installed with a gap of at least 50 mm between the washbasin and the wall                |
| Scope of delivery                   | 1x surface-mounted washbasin , $1x$ fastening set 1 x cut-out template                                         |
| Ordering information                | Optionally available: Outlet valve with ceramic cover.                                                         |
| Length in mm                        | 420                                                                                                            |
| Width in mm                         | 498                                                                                                            |
| Height in mm                        | 139                                                                                                            |
| Interior depth                      | 90                                                                                                             |
| Weight in kg                        | 14,70                                                                                                          |
| Number of tap holes punched through | 1                                                                                                              |
| Number of tap holes pre-drilled     | 2                                                                                                              |
| Position of drill hole              | central tap hole punched out                                                                                   |
| express delivery                    | No                                                                                                             |
| Suitable for                        | 3-hole mixer, Matching<br>Villeroy&Boch furniture                                                              |
| Material                            | TitanCeram                                                                                                     |
| Surface                             | glossy                                                                                                         |
| Colour name                         | White Alpin                                                                                                    |
| With overflow                       | Yes                                                                                                            |
| EAN number                          | 4051202567125                                                                                                  |