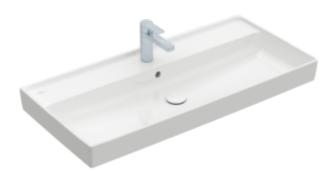

#### 1. POSITION

| Article number                      | 4A331G01                                                                                                |
|-------------------------------------|---------------------------------------------------------------------------------------------------------|
| Article title                       | Villeroy & Boch Collaro Vanity<br>washbasin, 1000 x 470 x 160 mm,<br>White Alpin, with overflow, ground |
| Product designation                 | Vanity washbasin                                                                                        |
| Collection                          | Collaro                                                                                                 |
| PROJECTS                            | DESIGN                                                                                                  |
| Assembly / Assembly type            | wall-mounted                                                                                            |
| Scope of delivery                   | 1 x vanity washbasin                                                                                    |
| Ordering information                | Optionally available: Outlet valve with ceramic cover.                                                  |
| Length in mm                        | 470                                                                                                     |
| Width in mm                         | 1000                                                                                                    |
| Height in mm                        | 160                                                                                                     |
| Interior depth                      | 85                                                                                                      |
| Weight in kg                        | 27,50                                                                                                   |
| Number of tap holes punched through | 1                                                                                                       |
| Number of tap holes pre-drilled     | 2                                                                                                       |
| Position of drill hole              | central tap hole punched out                                                                            |
| express delivery                    | No                                                                                                      |
| Suitable for                        | 3-hole mixer, Matching<br>Villeroy&Boch furniture                                                       |
| Material                            | TitanCeram                                                                                              |
| Surface                             | glossy                                                                                                  |
| Colour name                         | White Alpin                                                                                             |
| With overflow                       | Yes                                                                                                     |
| EAN number                          | 4051202863975                                                                                           |