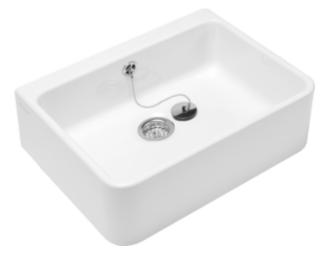

#### 1. POSITION

| Article number           | 632100R1                                                                                      |
|--------------------------|-----------------------------------------------------------------------------------------------|
| Article title            | Villeroy & Boch O.novo Sink, 495 x<br>400 x 170 mm, White Alpin<br>CeramicPlus, with overflow |
| Product designation      | Sink                                                                                          |
| Collection               | O.novo                                                                                        |
| PROJECTS                 | START                                                                                         |
| Assembly / Assembly type | wall-mounted                                                                                  |
| Assembly instructions    | fastening with profile iron                                                                   |
| Scope of delivery        | 1 x sink                                                                                      |
| Ordering information     | Please order overflow fittings separately. Please order sink brackets separately.             |
| Length in mm             | 400                                                                                           |
| Width in mm              | 495                                                                                           |
| Height in mm             | 170                                                                                           |
| Interior depth           | 150                                                                                           |
| Weight in kg             | 15,80                                                                                         |
| express delivery         | No                                                                                            |
| Material                 | Sanitary ceramics                                                                             |
| Surface                  | glossy                                                                                        |
| Colour name              | White Alpin CeramicPlus                                                                       |
| With overflow            | Yes                                                                                           |
| EAN number               | 4022693366924                                                                                 |