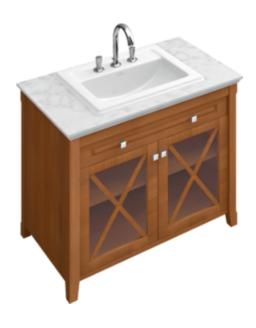

#### 1. POSITION

| Article number                      | 7102A1R1                                                                                                                  |
|-------------------------------------|---------------------------------------------------------------------------------------------------------------------------|
| Article title                       | Villeroy & Boch Hommage Built-in<br>washbasin, 630 x 525 x 203 mm,<br>White Alpin CeramicPlus, with<br>overflow, unground |
| Product designation                 | Built-in washbasin                                                                                                        |
| Collection                          | Hommage                                                                                                                   |
| PROJECTS                            | PREMIUM                                                                                                                   |
| Assembly / Assembly type            | built-in installation                                                                                                     |
| Scope of delivery                   | $1\ x$ built-in washbasin , $1\ x$ cut-out template                                                                       |
| Ordering information                | Optionally available: Outlet valve with ceramic cover.                                                                    |
| Length in mm                        | 525                                                                                                                       |
| Width in mm                         | 630                                                                                                                       |
| Height in mm                        | 203                                                                                                                       |
| Interior depth                      | 150                                                                                                                       |
| Weight in kg                        | 21,00                                                                                                                     |
| Number of tap holes punched through | 3                                                                                                                         |
| Position of drill hole              | 3 tap holes punched through                                                                                               |
| express delivery                    | No                                                                                                                        |
| Suitable for                        | 3-hole mixer, Matching<br>Villeroy&Boch furniture                                                                         |
| Material                            | Sanitary ceramics                                                                                                         |
| Surface                             | glossy                                                                                                                    |
| Colour name                         | White Alpin CeramicPlus                                                                                                   |
| With overflow                       | Yes                                                                                                                       |
| EAN number                          | 4022693571748                                                                                                             |