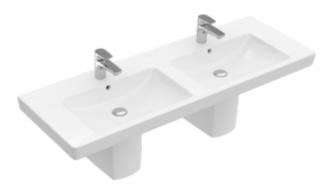

#### 1. POSITION

| Article number                      | 7175D001                                                                                            |
|-------------------------------------|-----------------------------------------------------------------------------------------------------|
| Article title                       | Villeroy & Boch Subway 2.0 Double vanity washbasin, 1300 x 470 x 150 mm, White Alpin, with overflow |
| Product designation                 | Double vanity washbasin                                                                             |
| Collection                          | Subway 2.0                                                                                          |
| PROJECTS                            | DESIGN                                                                                              |
| Assembly / Assembly type            | wall-mounted                                                                                        |
| Scope of delivery                   | 1 x double vanity washbasin                                                                         |
| Ordering information                | Optionally available: Outlet valve with ceramic cover.                                              |
| Length in mm                        | 470                                                                                                 |
| Width in mm                         | 1300                                                                                                |
| Height in mm                        | 150                                                                                                 |
| Interior depth                      | 105                                                                                                 |
| Weight in kg                        | 38,56                                                                                               |
| Number of tap holes punched through | 2                                                                                                   |
| Number of tap holes pre-drilled     | 4                                                                                                   |
| Position of drill hole              | Suitable for two hole tap fittings, tap holes punched through                                       |
| express delivery                    | No                                                                                                  |
| Suitable for                        | two 3-hole tap fittings, Matching<br>Villeroy&Boch furniture                                        |
| Material                            | Sanitary ceramics                                                                                   |
| Surface                             | glossy                                                                                              |
| Colour name                         | White Alpin                                                                                         |
| With overflow                       | Yes                                                                                                 |
| EAN number                          | 4047289983057                                                                                       |