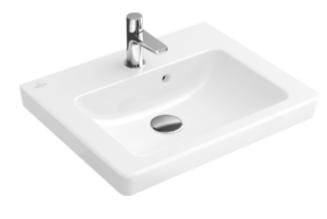

#### 1. POSITION

| Article number                      | 7315F501                                                                                       |
|-------------------------------------|------------------------------------------------------------------------------------------------|
| Article title                       | Villeroy & Boch Subway 2.0<br>Handwashbasin, 450 x 370 x 155<br>mm, White Alpin, with overflow |
| Product designation                 | Handwashbasin                                                                                  |
| Collection                          | Subway 2.0                                                                                     |
| PROJECTS                            | DESIGN                                                                                         |
| Assembly / Assembly type            | wall-mounted                                                                                   |
| Assembly instructions               | for installation with furniture Subway 2.0                                                     |
| Scope of delivery                   | 1 x handwashbasin                                                                              |
| Ordering information                | Optionally available: Outlet valve with ceramic cover.                                         |
| Length in mm                        | 370                                                                                            |
| Width in mm                         | 450                                                                                            |
| Height in mm                        | 155                                                                                            |
| Interior depth                      | 90                                                                                             |
| Weight in kg                        | 10,90                                                                                          |
| Number of tap holes punched through | 1                                                                                              |
| Position of drill hole              | central tap hole punched out                                                                   |
| express delivery                    | No                                                                                             |
| Suitable for                        | 1-hole mixer, Matching<br>Villeroy&Boch furniture                                              |
| Material                            | Sanitary ceramics                                                                              |
| Surface                             | glossy                                                                                         |
| Colour name                         | White Alpin                                                                                    |
| With overflow                       | Yes                                                                                            |
| EAN number                          | 4047289996446                                                                                  |