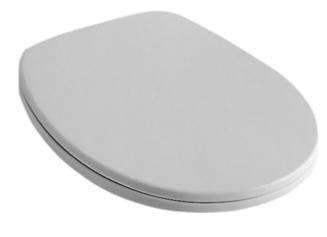

#### 1. POSITION

| Austin I austronia au                                | 00000404                                                  |
|------------------------------------------------------|-----------------------------------------------------------|
| Article number                                       | 88236101                                                  |
| Article title                                        | Villeroy & Boch O.novo Toilet seat and cover, White Alpin |
| Product designation                                  | Toilet seat and cover                                     |
| Collection                                           | O.novo                                                    |
| PROJECTS                                             | START                                                     |
| Scope of delivery                                    | 1 x toilet seat and cover                                 |
| Length in mm                                         | 438                                                       |
| Width in mm                                          | 367                                                       |
| Height in mm                                         | 65                                                        |
| Weight in kg                                         | 2,77                                                      |
| Innovative flushing technology (with TwistFlush)     | No                                                        |
| Innovative flushing technology (with TwistFlush[e³]) | No                                                        |
| Material                                             | Duroplast                                                 |
| Surface                                              | glossy                                                    |
| Colour name                                          | White Alpin                                               |
| EAN number                                           | 4022693914736                                             |