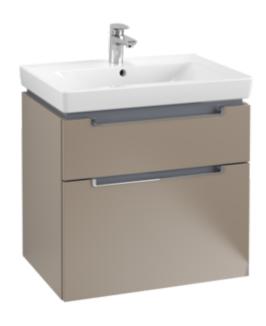

#### 1. POSITION

| Article number           | A91010VG                                                                                                |
|--------------------------|---------------------------------------------------------------------------------------------------------|
| Article title            | Villeroy & Boch Subway 2.0 Vanity<br>unit, 2 pull-out compartments, 637 x<br>590 x 454 mm, Truffle Grey |
| Product designation      | Vanity unit                                                                                             |
| Collection               | Subway 2.0                                                                                              |
| PROJECTS                 | DESIGN                                                                                                  |
| Assembly / Assembly type | wall-mounted                                                                                            |
| Type of opening          | 2 pull-out compartments                                                                                 |
| Equipment                | 1 x accessory box L , 2 x pull-out compartment                                                          |
| Scope of delivery        | 1 x vanity unit , 1 x fastening set                                                                     |
| Position of washbasin    | washbasin on the middle                                                                                 |
| Ordering information     | Please order specified washbasin separately.                                                            |
| Depth in mm              | 454                                                                                                     |
| Width in mm              | 637                                                                                                     |
| Height in mm             | 590                                                                                                     |
| Weight in kg             | 28,20                                                                                                   |
| express delivery         | No                                                                                                      |
| Suitable for             | selected washbasins                                                                                     |
| Function                 | with SoftClosing                                                                                        |
| Material front           | Chipboard                                                                                               |
| Surface of front         | Direct coating                                                                                          |
| Material body            | Chipboard                                                                                               |
| Surface of body          | Direct coating                                                                                          |
| Other material           | Handle: Plastic                                                                                         |
| Other surfaces           | Handle: Paint, glossy                                                                                   |
| Type of handles          | integrated                                                                                              |
| EAN number               | 4051202970727                                                                                           |