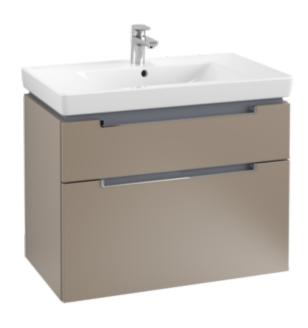

#### 1. POSITION

| Article number           | A91410VG                                                                                                               |
|--------------------------|------------------------------------------------------------------------------------------------------------------------|
| Article title            | Villeroy & Boch Subway 2.0 Vanity<br>unit, 2 pull-out compartments, 787 x<br>590 x 449 mm, Truffle Grey                |
| Product designation      | Vanity unit                                                                                                            |
| Collection               | Subway 2.0                                                                                                             |
| PROJECTS                 | DESIGN                                                                                                                 |
| Assembly / Assembly type | wall-mounted                                                                                                           |
| Type of opening          | 2 pull-out compartments                                                                                                |
| Equipment                | 6 x narrow glass drawer divider , 1 x accessory box S 1 x accessory box M 1 x accessory box L 2 x pull-out compartment |
| Scope of delivery        | $1 \times \text{vanity unit}$ , $1 \times \text{fastening set}$                                                        |
| Position of washbasin    | washbasin on the middle                                                                                                |
| Ordering information     | Please order specified washbasin separately.                                                                           |
| Depth in mm              | 449                                                                                                                    |
| Width in mm              | 787                                                                                                                    |
| Height in mm             | 590                                                                                                                    |
| Weight in kg             | 35,60                                                                                                                  |
| express delivery         | No                                                                                                                     |
| Suitable for             | selected vanity washbasins                                                                                             |
| Function                 | with SoftClosing                                                                                                       |
| Material front           | Chipboard                                                                                                              |
| Surface of front         | Direct coating                                                                                                         |
| Material body            | Chipboard                                                                                                              |
| Surface of body          | Direct coating                                                                                                         |
| Other material           | Handle: Plastic                                                                                                        |
| Other surfaces           | Handle: Paint, glossy                                                                                                  |
| Type of handles          | integrated                                                                                                             |
| EAN number               | 4051202970802                                                                                                          |