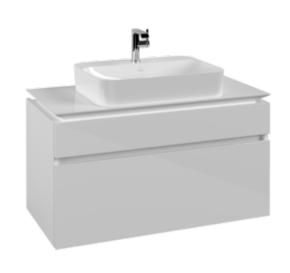

### 1. POSITION

| Article number           | B75600DH                                                                                                                                |
|--------------------------|-----------------------------------------------------------------------------------------------------------------------------------------|
| Article title            | Villeroy & Boch Legato Vanity unit, 2<br>pull-out compartments, 1000 x 550 x<br>500 mm, Glossy White / Glossy<br>White                  |
| Product designation      | Vanity unit                                                                                                                             |
| Collection               | Legato                                                                                                                                  |
| PROJECTS                 | DESIGN                                                                                                                                  |
| Assembly / Assembly type | wall-mounted                                                                                                                            |
| Type of opening          | 2 pull-out compartments                                                                                                                 |
| Equipment                | 1 x wide glass drawer divider , 2 x<br>narrow glass drawer divider 1 x<br>accessory box L 2 x pull-out<br>compartment with non-slip mat |
| Scope of delivery        | 1 x vanity unit , 1 x fastening set                                                                                                     |
| Position of washbasin    | washbasin on the middle                                                                                                                 |
| Ordering information     | Please order specified washbasin separately. It is not always possible to cancel or alter orders!                                       |
| Depth in mm              | 500                                                                                                                                     |
| Width in mm              | 1000                                                                                                                                    |
| Height in mm             | 550                                                                                                                                     |
| Weight in kg             | 55,00                                                                                                                                   |
| express delivery         | No                                                                                                                                      |
| Suitable for             | selected surface-mounted washbasins                                                                                                     |
| Function                 | with SoftClosing                                                                                                                        |
| Material front           | MDF                                                                                                                                     |
| Surface of front         | Acrylic film                                                                                                                            |
| Material body            | MDF                                                                                                                                     |
| Surface of body          | Acrylic film                                                                                                                            |
| Material cover panel     | Chipboard                                                                                                                               |
| EAN number               | 4051202938437                                                                                                                           |