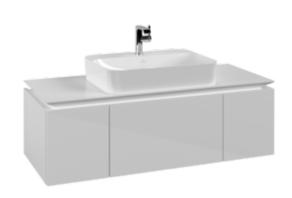

### 1. POSITION

| Article number           | B75700DH                                                                                                                                |
|--------------------------|-----------------------------------------------------------------------------------------------------------------------------------------|
| Article title            | Villeroy & Boch Legato Vanity unit, 3 pull-out compartments, 1200 x 380 x 500 mm, Glossy White / Glossy White                           |
| Product designation      | Vanity unit                                                                                                                             |
| Collection               | Legato                                                                                                                                  |
| PROJECTS                 | DESIGN                                                                                                                                  |
| Assembly / Assembly type | wall-mounted                                                                                                                            |
| Type of opening          | 3 pull-out compartments                                                                                                                 |
| Equipment                | 1 x wide glass drawer divider , 2 x<br>narrow glass drawer divider 1 x<br>accessory box L 3 x pull-out<br>compartment with non-slip mat |
| Scope of delivery        | $1 \times \text{vanity unit}$ , $1 \times \text{fastening set}$                                                                         |
| Position of washbasin    | washbasin on the middle                                                                                                                 |
| Ordering information     | Please order specified washbasin separately. It is not always possible to cancel or alter orders!                                       |
| Depth in mm              | 500                                                                                                                                     |
| Width in mm              | 1200                                                                                                                                    |
| Height in mm             | 380                                                                                                                                     |
| Weight in kg             | 41,00                                                                                                                                   |
| express delivery         | No                                                                                                                                      |
| Suitable for             | selected surface-mounted washbasins                                                                                                     |
| Function                 | with SoftClosing                                                                                                                        |
| Material front           | MDF                                                                                                                                     |
| Surface of front         | Acrylic film                                                                                                                            |
| Material body            | MDF                                                                                                                                     |
| Surface of body          | Acrylic film                                                                                                                            |
| Material cover panel     | Chipboard                                                                                                                               |
| EAN number               | 4051202938635                                                                                                                           |