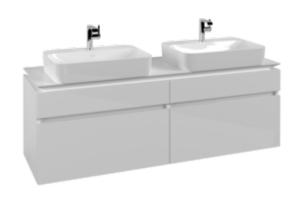

### 1. POSITION

| Article number           | B76800DH                                                                                                                                |
|--------------------------|-----------------------------------------------------------------------------------------------------------------------------------------|
| Article title            | Villeroy & Boch Legato Vanity unit, 4 pull-out compartments, 1600 x 550 x 500 mm, Glossy White / Glossy White                           |
| Product designation      | Vanity unit                                                                                                                             |
| Collection               | Legato                                                                                                                                  |
| PROJECTS                 | DESIGN                                                                                                                                  |
| Assembly / Assembly type | wall-mounted                                                                                                                            |
| Type of opening          | 4 pull-out compartments                                                                                                                 |
| Equipment                | 2 x wide glass drawer divider , 4 x<br>narrow glass drawer divider 2 x<br>accessory box L 4 x pull-out<br>compartment with non-slip mat |
| Scope of delivery        | $1 \times \text{vanity unit}$ , $1 \times \text{fastening set}$                                                                         |
| Position of washbasin    | for 2 washbasins                                                                                                                        |
| Ordering information     | Please order specified washbasin separately. It is not always possible to cancel or alter orders!                                       |
| Depth in mm              | 500                                                                                                                                     |
| Width in mm              | 1600                                                                                                                                    |
| Height in mm             | 550                                                                                                                                     |
| Weight in kg             | 90,00                                                                                                                                   |
| express delivery         | No                                                                                                                                      |
| Suitable for             | selected surface-mounted washbasins                                                                                                     |
| Function                 | with SoftClosing                                                                                                                        |
| Material front           | MDF                                                                                                                                     |
| Surface of front         | Acrylic film                                                                                                                            |
| Material body            | MDF                                                                                                                                     |
| Surface of body          | Acrylic film                                                                                                                            |
| Material cover panel     | Chipboard                                                                                                                               |
| EAN number               | 4051202933234                                                                                                                           |