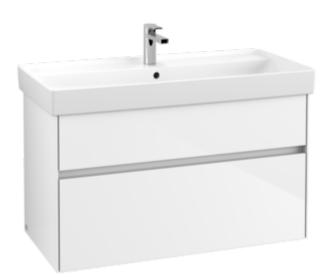

#### 1. POSITION

| Article number           | C01100DH                                                                                                                                |
|--------------------------|-----------------------------------------------------------------------------------------------------------------------------------------|
| Article title            | Villeroy & Boch Collaro Vanity unit, 2<br>pull-out compartments, 954 x 546 x<br>444 mm, Glossy White                                    |
| Product designation      | Vanity unit                                                                                                                             |
| Collection               | Collaro                                                                                                                                 |
| PROJECTS                 | DESIGN                                                                                                                                  |
| Assembly / Assembly type | wall-mounted                                                                                                                            |
| Type of opening          | 2 pull-out compartments                                                                                                                 |
| Equipment                | 1 x wide glass drawer divider , 2 x<br>narrow glass drawer divider 1 x<br>accessory box L 2 x pull-out<br>compartment with non-slip mat |
| Scope of delivery        | 1 x vanity unit , 1 x fastening set                                                                                                     |
| Position of washbasin    | washbasin on the middle                                                                                                                 |
| Ordering information     | Please order specified washbasin<br>separately. It is not always possible<br>to cancel or alter orders!                                 |
| Depth in mm              | 444                                                                                                                                     |
| Width in mm              | 954                                                                                                                                     |
| Height in mm             | 546                                                                                                                                     |
| Weight in kg             | 34,50                                                                                                                                   |
| express delivery         | No                                                                                                                                      |
| Suitable for             | selected vanity washbasins                                                                                                              |
| Function                 | with SoftClosing                                                                                                                        |
| Material front           | MDF                                                                                                                                     |
| Surface of front         | Acrylic film                                                                                                                            |
| Material body            | MDF                                                                                                                                     |
| Surface of body          | Acrylic film                                                                                                                            |
| Other material           | Handle: aluminium                                                                                                                       |
| Other surfaces           | Handle: Paint, matt                                                                                                                     |
| Type of handles          | integrated                                                                                                                              |
| EAN number               | 4051202987985                                                                                                                           |