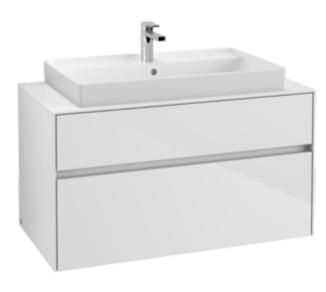

### 1. POSITION

| Article number           | C02000DH                                                                                                                                |
|--------------------------|-----------------------------------------------------------------------------------------------------------------------------------------|
| Article title            | Villeroy & Boch Collaro Vanity unit, 2 pull-out compartments, 1000 x 548 x 500 mm, Glossy White / Glossy White                          |
| Product designation      | Vanity unit                                                                                                                             |
| Collection               | Collaro                                                                                                                                 |
| PROJECTS                 | DESIGN                                                                                                                                  |
| Assembly / Assembly type | wall-mounted                                                                                                                            |
| Type of opening          | 2 pull-out compartments                                                                                                                 |
| Equipment                | 1 x wide glass drawer divider , 2 x<br>narrow glass drawer divider 1 x<br>accessory box L 2 x pull-out<br>compartment with non-slip mat |
| Scope of delivery        | $1 \times \text{vanity unit}$ , $1 \times \text{fastening set}$                                                                         |
| Position of washbasin    | washbasin on the middle                                                                                                                 |
| Ordering information     | Please order specified washbasin separately. It is not always possible to cancel or alter orders!                                       |
| Depth in mm              | 500                                                                                                                                     |
| Width in mm              | 1000                                                                                                                                    |
| Height in mm             | 548                                                                                                                                     |
| Weight in kg             | 41,50                                                                                                                                   |
| express delivery         | No                                                                                                                                      |
| Suitable for             | selected vanity washbasins                                                                                                              |
| Function                 | with SoftClosing                                                                                                                        |
| Material front           | MDF                                                                                                                                     |
| Surface of front         | Acrylic film                                                                                                                            |
| Material body            | MDF                                                                                                                                     |
| Surface of body          | Acrylic film                                                                                                                            |
| Material cover panel     | MDF                                                                                                                                     |
| Other material           | Handle: aluminium                                                                                                                       |
| Other surfaces           | Handle: Paint, matt                                                                                                                     |
| Type of handles          | integrated                                                                                                                              |
| EAN number               | 4051202989781                                                                                                                           |