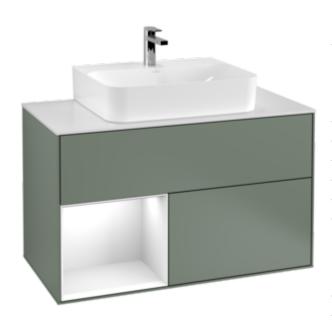

#### 1. POSITION

| Article number                                                                                                                       | F111GFGM                                                                                                                                                                                                                                                   |  |
|--------------------------------------------------------------------------------------------------------------------------------------|------------------------------------------------------------------------------------------------------------------------------------------------------------------------------------------------------------------------------------------------------------|--|
| Article title                                                                                                                        | Villeroy & Boch Finion Vanity unit,<br>with lighting, 2 pull-out<br>compartments, 1000 x 603 x 501<br>mm, Olive Matt Lacquer / Glossy<br>White Lacquer / Glass White Matt                                                                                  |  |
| Product designation                                                                                                                  | Vanity unit                                                                                                                                                                                                                                                |  |
| Collection                                                                                                                           | Finion                                                                                                                                                                                                                                                     |  |
| PROJECTS                                                                                                                             | PREMIUM                                                                                                                                                                                                                                                    |  |
| Assembly / Assembly type                                                                                                             | wall-mounted                                                                                                                                                                                                                                               |  |
| Type of opening                                                                                                                      | 2 pull-out compartments                                                                                                                                                                                                                                    |  |
| Equipment 1 x wide glass drawer divider pull-out compartment with nor mat 3 x narrow glass drawer 1 x accessory box S 1 x acce box M |                                                                                                                                                                                                                                                            |  |
| Scope of delivery                                                                                                                    | 1 x vanity unit , 1 x fastening set                                                                                                                                                                                                                        |  |
| Position of washbasin                                                                                                                | washbasin on the middle                                                                                                                                                                                                                                    |  |
| Position of shelf unit                                                                                                               | left                                                                                                                                                                                                                                                       |  |
| Ordering information                                                                                                                 | Please order specified washbasin separately. It is not always possible to cancel or alter orders! The G999 02 00 remote is required to control the lighting. It is not included in the scope of delivery. Only one control unit is necessary per bathroom. |  |
| Depth in mm                                                                                                                          | 501                                                                                                                                                                                                                                                        |  |
| Width in mm                                                                                                                          | 1000                                                                                                                                                                                                                                                       |  |
| Height in mm                                                                                                                         | 603                                                                                                                                                                                                                                                        |  |
| Weight in kg                                                                                                                         | 68,00                                                                                                                                                                                                                                                      |  |
| express delivery                                                                                                                     | No                                                                                                                                                                                                                                                         |  |
| Suitable for                                                                                                                         | selected washbasins                                                                                                                                                                                                                                        |  |
| Function                                                                                                                             | <ul><li>with SoftClosing</li><li>with lighting</li><li>with push-to-open function</li></ul>                                                                                                                                                                |  |
| Material front                                                                                                                       | MDF                                                                                                                                                                                                                                                        |  |
| Surface of front                                                                                                                     | Paint                                                                                                                                                                                                                                                      |  |
| Material body                                                                                                                        | MDF                                                                                                                                                                                                                                                        |  |
| Surface of body                                                                                                                      | Paint                                                                                                                                                                                                                                                      |  |
| Material shelf element                                                                                                               | MDF                                                                                                                                                                                                                                                        |  |
| Surface of shelf unit                                                                                                                | Paint                                                                                                                                                                                                                                                      |  |
| Material cover panel                                                                                                                 | MDF                                                                                                                                                                                                                                                        |  |
| Operating mode                                                                                                                       | Mains-operated                                                                                                                                                                                                                                             |  |