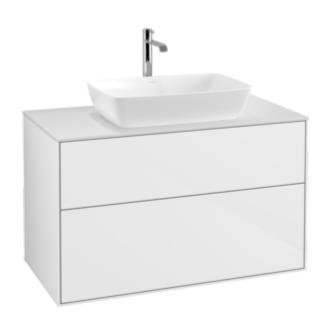

### 1. POSITION

| Article number           | F76100GF                                                                                                                                           |
|--------------------------|----------------------------------------------------------------------------------------------------------------------------------------------------|
| Article title            | Villeroy & Boch Finion Vanity unit, 2 pull-out compartments, 1000 x 603 x 501 mm, Glossy White Lacquer / Glass White Matt                          |
| Product designation      | Vanity unit                                                                                                                                        |
| Collection               | Finion                                                                                                                                             |
| PROJECTS                 | PREMIUM                                                                                                                                            |
| Assembly / Assembly type | wall-mounted                                                                                                                                       |
| Type of opening          | 2 pull-out compartments                                                                                                                            |
| Equipment                | 1 x wide glass drawer divider , 2 x pull-out compartment with non-slip mat 3 x narrow glass drawer divider 1 x accessory box S 1 x accessory box M |
| Scope of delivery        | 1 x vanity unit , 1 x fastening set                                                                                                                |
| Position of washbasin    | washbasin on the middle                                                                                                                            |
| Furniture with tap hole  | with drilled tap holes                                                                                                                             |
| Position of shelf unit   | without                                                                                                                                            |
| Ordering information     | Please order specified washbasin separately. It is not always possible to cancel or alter orders!                                                  |
| Depth in mm              | 501                                                                                                                                                |
| Width in mm              | 1000                                                                                                                                               |
| Height in mm             | 603                                                                                                                                                |
| Weight in kg             | 53,00                                                                                                                                              |
| express delivery         | No                                                                                                                                                 |
| Suitable for             | selected surface-mounted washbasins                                                                                                                |
| Function                 | <ul><li>with SoftClosing</li><li>with push-to-open function</li></ul>                                                                              |
| Material front           | MDF                                                                                                                                                |
| Surface of front         | Paint                                                                                                                                              |
| Material body            | MDF                                                                                                                                                |
| Surface of body          | Paint                                                                                                                                              |
| Material cover panel     | MDF                                                                                                                                                |
| EAN number               | 4062373116258                                                                                                                                      |