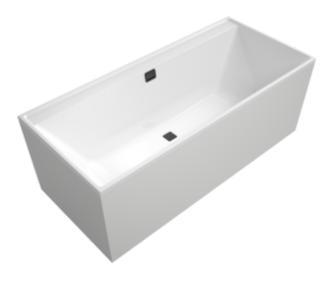

#### 1. POSITION

| Article number           | UBA180COR2NV-01                                                         |
|--------------------------|-------------------------------------------------------------------------|
| Article title            | Villeroy & Boch Collaro Rectangular<br>bath, 1800 x 800 mm, White Alpin |
| Product designation      | Rectangular bath                                                        |
| Collection               | Collaro                                                                 |
| PROJECTS                 | DESIGN                                                                  |
| Assembly / Assembly type | built-in installation                                                   |
| Assembly instructions    | Central positioning of the tap fitting is not possible.                 |
| Scope of delivery        | 1 x rectangular bath , 1 x matching outlet and overflow                 |
| Ordering information     | Set of bath feet is not supplied as standard.                           |
| Length in mm             | 1800                                                                    |
| Width in mm              | 800                                                                     |
| Height in mm             | 470                                                                     |
| Interior depth           | 470                                                                     |
| Weight in kg             | 24,00                                                                   |
| Outlet / outlet          | central outlet                                                          |
| Material                 | Acrylic                                                                 |
| Colour name              | White Alpin                                                             |
| With feet/base           | No                                                                      |
| With panel               | No                                                                      |
| Other material           | Waste/overflow combination: Plastic Outlet cover: Plastic               |
| Other surfaces           | Waste/overflow combination: glossy,<br>Outlet cover: glossy             |
| With overflow            | Yes                                                                     |
| With bath support        | No                                                                      |
| Capacity                 | 190                                                                     |
| Number of people         | 2                                                                       |
| For handle mounting      | Yes                                                                     |
| Anti-slip class          | Anti-slip class A                                                       |
| Seat unit                | 2                                                                       |
| EAN number               | 4062373681435                                                           |