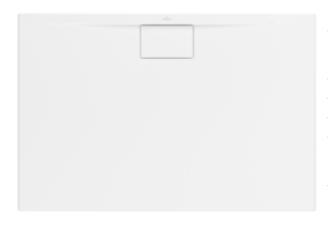

## 1. POSITION

| Article number           | UDA1280ARA248V-RW                                                                                                                                                                                                                                   |  |  |
|--------------------------|-----------------------------------------------------------------------------------------------------------------------------------------------------------------------------------------------------------------------------------------------------|--|--|
| Article title            | Villeroy & Boch Architectura<br>Rectangular shower tray, 1200 x 800<br>x 48 mm, Stone White                                                                                                                                                         |  |  |
| Product designation      | Rectangular shower tray                                                                                                                                                                                                                             |  |  |
| Collection               | Architectura                                                                                                                                                                                                                                        |  |  |
| PROJECTS                 | PLUS                                                                                                                                                                                                                                                |  |  |
| Assembly / Assembly type | Surface-mounted, Corner installation flush-fitting installation Installation on a base                                                                                                                                                              |  |  |
| Assembly instructions    | The installation height of the shower tray can be reduced by 30 mm if the Viega outlet fitting art. no. 634 100 is used. Please note: this outlet fitting does not conform to EN 274., From size 1400 x 900, two supports (U82990000) are required. |  |  |
| Drainage rate in I/min   | 53                                                                                                                                                                                                                                                  |  |  |
| Scope of delivery        | 1 x rectangular shower tray , 1 x outlet cover in White Alpine (01), for matt colours, outlet cover in matching matt colours.                                                                                                                       |  |  |
| Ordering information     | Supplied without support frame / base.                                                                                                                                                                                                              |  |  |
| Length in mm             | 1200                                                                                                                                                                                                                                                |  |  |
| Width in mm              | 800                                                                                                                                                                                                                                                 |  |  |
| Height in mm             | 48                                                                                                                                                                                                                                                  |  |  |
| Interior depth           | 15                                                                                                                                                                                                                                                  |  |  |
| Weight in kg             | 18,00                                                                                                                                                                                                                                               |  |  |
| Material                 | Acrylic                                                                                                                                                                                                                                             |  |  |
| Colour name              | Stone White                                                                                                                                                                                                                                         |  |  |
| With feet/base           | No                                                                                                                                                                                                                                                  |  |  |
| Other material           | Outlet cover: Acrylic                                                                                                                                                                                                                               |  |  |
| Other surfaces           | Outlet cover: matt                                                                                                                                                                                                                                  |  |  |
| With bath support        | No                                                                                                                                                                                                                                                  |  |  |
| Anti-slip class          | Anti-slip class B                                                                                                                                                                                                                                   |  |  |
| EAN number               | 4051202851132                                                                                                                                                                                                                                       |  |  |