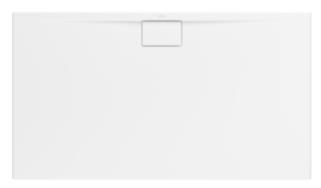

## 1. POSITION

| Article number           | UDA1690ARA248V-RW                                                                                                                                                                                                                                   |  |  |
|--------------------------|-----------------------------------------------------------------------------------------------------------------------------------------------------------------------------------------------------------------------------------------------------|--|--|
| Article title            | Villeroy & Boch Architectura<br>Rectangular shower tray, 1600 x 900<br>x 48 mm, Stone White                                                                                                                                                         |  |  |
| Product designation      | Rectangular shower tray                                                                                                                                                                                                                             |  |  |
| Collection               | Architectura                                                                                                                                                                                                                                        |  |  |
| PROJECTS                 | PLUS                                                                                                                                                                                                                                                |  |  |
| Assembly / Assembly type | Surface-mounted, Corner installation flush-fitting installation Installation on a base                                                                                                                                                              |  |  |
| Assembly instructions    | The installation height of the shower tray can be reduced by 30 mm if the Viega outlet fitting art. no. 634 100 is used. Please note: this outlet fitting does not conform to EN 274., From size 1400 x 900, two supports (U82990000) are required. |  |  |
| Drainage rate in I/min   | 53                                                                                                                                                                                                                                                  |  |  |
| Scope of delivery        | 1 x rectangular shower tray, 1 x outlet cover in White Alpine (01), for matt colours, outlet cover in matching matt colours.                                                                                                                        |  |  |
| Ordering information     | Supplied without support frame / base.                                                                                                                                                                                                              |  |  |
| Length in mm             | 1600                                                                                                                                                                                                                                                |  |  |
| Width in mm              | 900                                                                                                                                                                                                                                                 |  |  |
| Height in mm             | 48                                                                                                                                                                                                                                                  |  |  |
| Interior depth           | 17                                                                                                                                                                                                                                                  |  |  |
| Weight in kg             | 26,50                                                                                                                                                                                                                                               |  |  |
| Material                 | Acrylic                                                                                                                                                                                                                                             |  |  |
| Colour name              | Stone White                                                                                                                                                                                                                                         |  |  |
| With feet/base           | No                                                                                                                                                                                                                                                  |  |  |
| Other material           | Outlet cover: Acrylic                                                                                                                                                                                                                               |  |  |
| Other surfaces           | Outlet cover: matt                                                                                                                                                                                                                                  |  |  |
| With bath support        | No                                                                                                                                                                                                                                                  |  |  |
| Anti-slip class          | Anti-slip class B                                                                                                                                                                                                                                   |  |  |
| EAN number               | 4051202851224                                                                                                                                                                                                                                       |  |  |