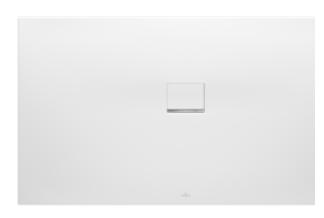

## SHOWER TRAY SQUARO INFINITY

## 1. POSITION

| Article number           | UDQ1180SQI2RV-RW                                                                                                                                                                                                                                       |  |  |
|--------------------------|--------------------------------------------------------------------------------------------------------------------------------------------------------------------------------------------------------------------------------------------------------|--|--|
| Article title            | Villeroy & Boch Squaro Infinity<br>Rectangular shower tray, 1100 x 800<br>x 40 mm, Stone White                                                                                                                                                         |  |  |
| Product designation      | Rectangular shower tray                                                                                                                                                                                                                                |  |  |
| Collection               | Squaro Infinity                                                                                                                                                                                                                                        |  |  |
| PROJECTS                 | DESIGN                                                                                                                                                                                                                                                 |  |  |
| Assembly / Assembly type | Surface-mounted, Corner installation, on right flush-fitting installation                                                                                                                                                                              |  |  |
| Assembly instructions    | Quaryl shower trays can be cut to size on site in accordance with the installation instructions; see pro.villeroy-boch for a detailed video.                                                                                                           |  |  |
| Drainage rate in I/min   | 48                                                                                                                                                                                                                                                     |  |  |
| Scope of delivery        | 1 x rectangular shower tray , 1 x outlet cover in matching matt colour with chrome-plated strip                                                                                                                                                        |  |  |
| Ordering information     | Supplied without support frame / base. With cut shower trays, we recommend the use of a composite seal in accordance with ETAG 022 on the floor structure below the shower tray in order to prevent any moisture from penetrating the floor structure. |  |  |
| Length in mm             | 1100                                                                                                                                                                                                                                                   |  |  |
| Width in mm              | 800                                                                                                                                                                                                                                                    |  |  |
| Height in mm             | 40                                                                                                                                                                                                                                                     |  |  |
| Interior depth           | 15                                                                                                                                                                                                                                                     |  |  |
| Weight in kg             | 25,10                                                                                                                                                                                                                                                  |  |  |
| Material                 | Quaryl®                                                                                                                                                                                                                                                |  |  |
| Colour name              | Stone White                                                                                                                                                                                                                                            |  |  |
| With feet/base           | No                                                                                                                                                                                                                                                     |  |  |
| Other material           | Outlet cover: Acrylic                                                                                                                                                                                                                                  |  |  |
| Other surfaces           | Outlet cover: matt                                                                                                                                                                                                                                     |  |  |
| With bath support        | No                                                                                                                                                                                                                                                     |  |  |
| Anti-slip class          | Anti-slip class C                                                                                                                                                                                                                                      |  |  |
| EAN number               | 4051202851576                                                                                                                                                                                                                                          |  |  |