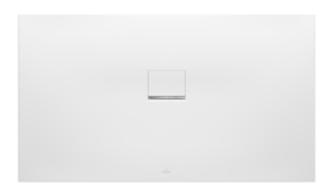

## SHOWER TRAY SQUARO INFINITY

## 1. POSITION

| Article number           | UDQ1270SQI2BV-RW                                                                                                                                                                                                                                       |  |  |
|--------------------------|--------------------------------------------------------------------------------------------------------------------------------------------------------------------------------------------------------------------------------------------------------|--|--|
| Article title            | Villeroy & Boch Squaro Infinity<br>Rectangular shower tray, 1200 x 700<br>x 40 mm, Stone White                                                                                                                                                         |  |  |
| Product designation      | Rectangular shower tray                                                                                                                                                                                                                                |  |  |
| Collection               | Squaro Infinity                                                                                                                                                                                                                                        |  |  |
| PROJECTS                 | DESIGN                                                                                                                                                                                                                                                 |  |  |
| Assembly / Assembly type | Surface-mounted, Corner installation, on left Corner installation, on right flush-fitting installation                                                                                                                                                 |  |  |
| Assembly instructions    | Quaryl shower trays can be cut to size on site in accordance with the installation instructions; see pro.villeroy-boch for a detailed video.                                                                                                           |  |  |
| Drainage rate in I/min   | 48                                                                                                                                                                                                                                                     |  |  |
| Scope of delivery        | 1 x rectangular shower tray , 1 x outlet cover in matching matt colour with chrome-plated strip                                                                                                                                                        |  |  |
| Ordering information     | Supplied without support frame / base. With cut shower trays, we recommend the use of a composite seal in accordance with ETAG 022 on the floor structure below the shower tray in order to prevent any moisture from penetrating the floor structure. |  |  |
| Length in mm             | 1200                                                                                                                                                                                                                                                   |  |  |
| Width in mm              | 700                                                                                                                                                                                                                                                    |  |  |
| Height in mm             | 40                                                                                                                                                                                                                                                     |  |  |
| Interior depth           | 15                                                                                                                                                                                                                                                     |  |  |
| Weight in kg             | 25,10                                                                                                                                                                                                                                                  |  |  |
| Material                 | Quaryl®                                                                                                                                                                                                                                                |  |  |
| Colour name              | Stone White                                                                                                                                                                                                                                            |  |  |
| With feet/base           | No                                                                                                                                                                                                                                                     |  |  |
| Other material           | Outlet cover: Acrylic                                                                                                                                                                                                                                  |  |  |
| Other surfaces           | Outlet cover: matt                                                                                                                                                                                                                                     |  |  |
| With bath support        | No                                                                                                                                                                                                                                                     |  |  |
| Anti-slip class          | Anti-slip class C                                                                                                                                                                                                                                      |  |  |
| EAN number               | 4051202851613                                                                                                                                                                                                                                          |  |  |