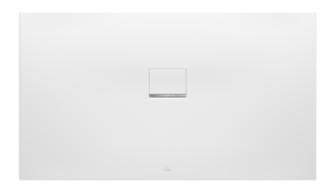

## SHOWER TRAY SQUARO INFINITY

## 1. POSITION

| Article number           | UDQ9070SQI2BV-RW                                                                                                                                                                                                                                       |  |  |
|--------------------------|--------------------------------------------------------------------------------------------------------------------------------------------------------------------------------------------------------------------------------------------------------|--|--|
| Article title            | Villeroy & Boch Squaro Infinity<br>Rectangular shower tray, 900 x 700 x<br>40 mm, Stone White                                                                                                                                                          |  |  |
| Product designation      | Rectangular shower tray                                                                                                                                                                                                                                |  |  |
| Collection               | Squaro Infinity                                                                                                                                                                                                                                        |  |  |
| PROJECTS                 | DESIGN                                                                                                                                                                                                                                                 |  |  |
| Assembly / Assembly type | Surface-mounted, Corner installation, on left Corner installation, on right flush-fitting installation                                                                                                                                                 |  |  |
| Assembly instructions    | Quaryl shower trays can be cut to size on site in accordance with the installation instructions; see pro.villeroy-boch for a detailed video.                                                                                                           |  |  |
| Drainage rate in I/min   | 48                                                                                                                                                                                                                                                     |  |  |
| Scope of delivery        | 1 x rectangular shower tray , 1 x outlet cover in matching matt colour with chrome-plated strip                                                                                                                                                        |  |  |
| Ordering information     | Supplied without support frame / base. With cut shower trays, we recommend the use of a composite seal in accordance with ETAG 022 on the floor structure below the shower tray in order to prevent any moisture from penetrating the floor structure. |  |  |
| Length in mm             | 900                                                                                                                                                                                                                                                    |  |  |
| Width in mm              | 700                                                                                                                                                                                                                                                    |  |  |
| Height in mm             | 40                                                                                                                                                                                                                                                     |  |  |
| Interior depth           | 15                                                                                                                                                                                                                                                     |  |  |
| Weight in kg             | 18,60                                                                                                                                                                                                                                                  |  |  |
| Material                 | Quaryl®                                                                                                                                                                                                                                                |  |  |
| Colour name              | Stone White                                                                                                                                                                                                                                            |  |  |
| With feet/base           | No                                                                                                                                                                                                                                                     |  |  |
| Other material           | Outlet cover: Acrylic                                                                                                                                                                                                                                  |  |  |
| Other surfaces           | Outlet cover: matt                                                                                                                                                                                                                                     |  |  |
| With bath support        | No                                                                                                                                                                                                                                                     |  |  |
| Anti-slip class          | Anti-slip class C                                                                                                                                                                                                                                      |  |  |
| EAN number               | 4051202852573                                                                                                                                                                                                                                          |  |  |