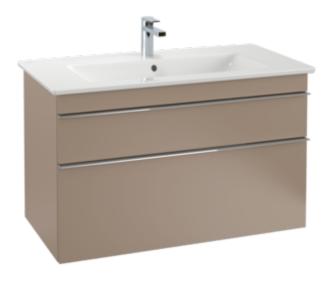

#### 1. POSITION

| Article number                      | 4104AL01                                                                                           |
|-------------------------------------|----------------------------------------------------------------------------------------------------|
| Article title                       | Villeroy & Boch Venticello Vanity<br>washbasin, 1000 x 500 x 170 mm,<br>White Alpin, with overflow |
| Product designation                 | Vanity washbasin                                                                                   |
| Collection                          | Venticello                                                                                         |
| PROJECTS                            | DESIGN                                                                                             |
| Assembly / Assembly type            | wall-mounted                                                                                       |
| Scope of delivery                   | 1 x vanity washbasin                                                                               |
| Ordering information                | Optionally available: Outlet valve with ceramic cover.                                             |
| Length in mm                        | 500                                                                                                |
| Width in mm                         | 1000                                                                                               |
| Height in mm                        | 170                                                                                                |
| Interior depth                      | 120                                                                                                |
| Weight in kg                        | 28,72                                                                                              |
| Number of tap holes punched through | 1                                                                                                  |
| Number of tap holes pre-drilled     | 2                                                                                                  |
| Position of drill hole              | central tap hole punched out                                                                       |
| express delivery                    | No                                                                                                 |
| Suitable for                        | 3-hole mixer, Matching<br>Villeroy&Boch furniture                                                  |
| Material                            | Sanitary ceramics                                                                                  |
| Surface                             | glossy                                                                                             |
| Colour name                         | White Alpin                                                                                        |
| With overflow                       | Yes                                                                                                |
| FAN number                          | 4051202268206                                                                                      |