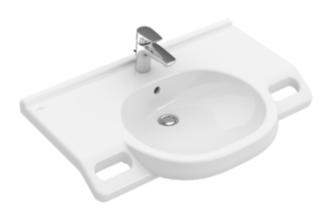

#### 1. POSITION

| Article number                      | 41208001                                                                                      |
|-------------------------------------|-----------------------------------------------------------------------------------------------|
| Article title                       | Villeroy & Boch ViCare Washbasin<br>ViCare, 810 x 560 x 185 mm, White<br>Alpin, with overflow |
| Product designation                 | Washbasin ViCare                                                                              |
| Collection                          | ViCare                                                                                        |
| PROJECTS                            | START                                                                                         |
| Assembly / Assembly type            | wall-mounted                                                                                  |
| Scope of delivery                   | 1 x washbasin                                                                                 |
| Length in mm                        | 560                                                                                           |
| Width in mm                         | 810                                                                                           |
| Height in mm                        | 185                                                                                           |
| Interior depth                      | 100                                                                                           |
| Weight in kg                        | 20,50                                                                                         |
| Number of tap holes punched through | 1                                                                                             |
| Number of tap holes pre-drilled     | 2                                                                                             |
| Position of drill hole              | central tap hole punched out                                                                  |
| express delivery                    | No                                                                                            |
| Suitable for                        | 3-hole mixer, Accessible application                                                          |
| Material                            | Sanitary ceramics                                                                             |
| Surface                             | glossy                                                                                        |
| Colour name                         | White Alpin                                                                                   |
| With overflow                       | Yes                                                                                           |
| EAN number                          | 4051202306083                                                                                 |