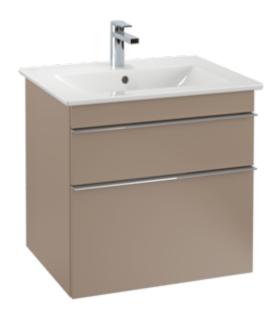

#### 1. POSITION

| Article number                      | 41246501                                                                                   |
|-------------------------------------|--------------------------------------------------------------------------------------------|
| Article title                       | Villeroy & Boch Venticello<br>Washbasin, 655 x 500 x 170 mm,<br>White Alpin, with overflow |
| Product designation                 | Washbasin                                                                                  |
| Collection                          | Venticello                                                                                 |
| PROJECTS                            | DESIGN                                                                                     |
| Assembly / Assembly type            | wall-mounted                                                                               |
| Scope of delivery                   | 1 x washbasin                                                                              |
| Ordering information                | Optionally available: Outlet valve with ceramic cover.                                     |
| Length in mm                        | 500                                                                                        |
| Width in mm                         | 655                                                                                        |
| Height in mm                        | 170                                                                                        |
| Interior depth                      | 120                                                                                        |
| Weight in kg                        | 18,10                                                                                      |
| Number of tap holes punched through | 1                                                                                          |
| Number of tap holes pre-drilled     | 2                                                                                          |
| Position of drill hole              | central tap hole punched out                                                               |
| express delivery                    | No                                                                                         |
| Suitable for                        | 3-hole mixer, Matching<br>Villeroy&Boch furniture                                          |
| Material                            | Sanitary ceramics                                                                          |
| Surface                             | glossy                                                                                     |
| Colour name                         | White Alpin                                                                                |
| With overflow                       | Yes                                                                                        |
| EAN number                          | 4051202320140                                                                              |