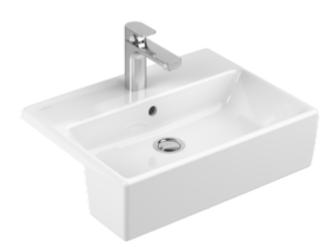

#### 1. POSITION

| Article number                      | 41335501                                                                                                            |
|-------------------------------------|---------------------------------------------------------------------------------------------------------------------|
| Article title                       | Villeroy & Boch Memento Semi-<br>recessed washbasin, 550 x 420 x<br>160 mm, White Alpin, with overflow,<br>unground |
| Product designation                 | Semi-recessed washbasin                                                                                             |
| Collection                          | Memento                                                                                                             |
| PROJECTS                            | PREMIUM                                                                                                             |
| Assembly / Assembly type            | Semi-recessed                                                                                                       |
| Scope of delivery                   | 1 x semi-recessed washbasin , 1 x cut-out template 1 x fastening set                                                |
| Ordering information                | Optionally available: Outlet valve with ceramic cover.                                                              |
| Length in mm                        | 420                                                                                                                 |
| Width in mm                         | 550                                                                                                                 |
| Height in mm                        | 160                                                                                                                 |
| Interior depth                      | 90                                                                                                                  |
| Weight in kg                        | 15,70                                                                                                               |
| Number of tap holes punched through | 1                                                                                                                   |
| Number of tap holes pre-drilled     | 2                                                                                                                   |
| Position of drill hole              | central tap hole punched out                                                                                        |
| express delivery                    | No                                                                                                                  |
| Suitable for                        | 3-hole mixer                                                                                                        |
| Material                            | Sanitary ceramics                                                                                                   |
| Surface                             | glossy                                                                                                              |
| Colour name                         | White Alpin                                                                                                         |
| With overflow                       | Yes                                                                                                                 |
| EAN number                          | 4051202152949                                                                                                       |