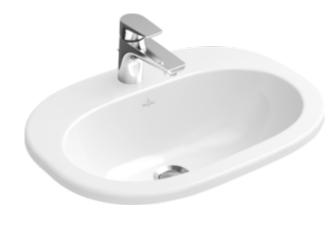

#### 1. POSITION

| Article number                      | 41615601                                                                                                  |
|-------------------------------------|-----------------------------------------------------------------------------------------------------------|
| Article title                       | Villeroy & Boch O.novo Built-in<br>washbasin, 560 x 405 x 200 mm,<br>White Alpin, with overflow, unground |
| Product designation                 | Built-in washbasin                                                                                        |
| Collection                          | O.novo                                                                                                    |
| PROJECTS                            | START                                                                                                     |
| Assembly / Assembly type            | built-in installation                                                                                     |
| Scope of delivery                   | 1 x built-in washbasin , 1 x cut-out template                                                             |
| Length in mm                        | 405                                                                                                       |
| Width in mm                         | 560                                                                                                       |
| Height in mm                        | 200                                                                                                       |
| Interior depth                      | 150                                                                                                       |
| Weight in kg                        | 11,30                                                                                                     |
| Number of tap holes punched through | 1                                                                                                         |
| Number of tap holes pre-drilled     | 2                                                                                                         |
| Position of drill hole              | central tap hole punched out                                                                              |
| express delivery                    | No                                                                                                        |
| Suitable for                        | 3-hole mixer                                                                                              |
| Material                            | Sanitary ceramics                                                                                         |
| Surface                             | glossy                                                                                                    |
| Colour name                         | White Alpin                                                                                               |
| With overflow                       | Yes                                                                                                       |
| EAN number                          | 4051202080624                                                                                             |