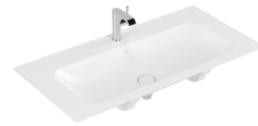

#### 1. POSITION

| Article number                      | 4164A2RW                                                                                                                   |
|-------------------------------------|----------------------------------------------------------------------------------------------------------------------------|
| Article title                       | Villeroy & Boch Finion Vanity<br>washbasin, 1000 x 500 x 160 mm,<br>Stone White CeramicPlus, without<br>overflow, unground |
| Product designation                 | Vanity washbasin                                                                                                           |
| Collection                          | Finion                                                                                                                     |
| PROJECTS                            | PREMIUM                                                                                                                    |
| Assembly / Assembly type            | surface-mounted installation                                                                                               |
| Assembly instructions               | supporting the washbasin with a suitable furniture frame                                                                   |
| Scope of delivery                   | 1 x vanity washbasin , 1 x non-<br>closing outlet valve with ceramic<br>valve cover                                        |
| Length in mm                        | 500                                                                                                                        |
| Width in mm                         | 1000                                                                                                                       |
| Height in mm                        | 160                                                                                                                        |
| Interior depth                      | 100                                                                                                                        |
| Weight in kg                        | 20,77                                                                                                                      |
| Number of tap holes punched through | 1                                                                                                                          |
| Number of tap holes pre-drilled     | 2                                                                                                                          |
| Position of drill hole              | central tap hole punched out                                                                                               |
| express delivery                    | No                                                                                                                         |
| Suitable for                        | 3-hole mixer, Matching<br>Villeroy&Boch furniture                                                                          |
| Material                            | TitanCeram                                                                                                                 |
| Surface                             | matt                                                                                                                       |
| Colour name                         | Stone White CeramicPlus                                                                                                    |
| With overflow                       | No                                                                                                                         |
| EAN number                          | 4051202842550                                                                                                              |