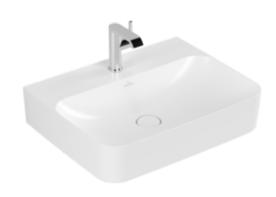

#### 1. POSITION

| Article number                      | 41686CRW                                                                                                                |
|-------------------------------------|-------------------------------------------------------------------------------------------------------------------------|
| Article title                       | Villeroy & Boch Finion Washbasin,<br>600 x 470 x 164 mm, Stone White<br>CeramicPlus, with concealed<br>overflow, ground |
| Product designation                 | Washbasin                                                                                                               |
| Collection                          | Finion                                                                                                                  |
| PROJECTS                            | PREMIUM                                                                                                                 |
| Assembly / Assembly type            | wall-mounted                                                                                                            |
| Scope of delivery                   | 1 x washbasin , 1 x concealed<br>ViFlow overflow with ceramic valve<br>cover                                            |
| Length in mm                        | 470                                                                                                                     |
| Width in mm                         | 600                                                                                                                     |
| Height in mm                        | 164                                                                                                                     |
| Interior depth                      | 105                                                                                                                     |
| Weight in kg                        | 16,20                                                                                                                   |
| Number of tap holes punched through | 1                                                                                                                       |
| Number of tap holes pre-drilled     | 2                                                                                                                       |
| Position of drill hole              | central tap hole punched out                                                                                            |
| express delivery                    | No                                                                                                                      |
| Suitable for                        | 3-hole mixer, Matching<br>Villeroy&Boch furniture                                                                       |
| Material                            | TitanCeram                                                                                                              |
| Surface                             | matt                                                                                                                    |
| Colour name                         | Stone White CeramicPlus                                                                                                 |
| With overflow                       | Yes                                                                                                                     |
| EAN number                          | 4051202842826                                                                                                           |