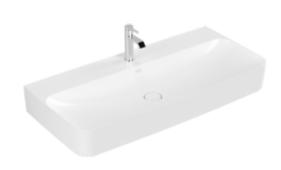

#### 1. POSITION

| Article number                      | 4168ABRW                                                                                                         |
|-------------------------------------|------------------------------------------------------------------------------------------------------------------|
| Article title                       | Villeroy & Boch Finion Washbasin,<br>1000 x 470 x 165 mm, Stone White<br>CeramicPlus, with concealed<br>overflow |
| Product designation                 | Washbasin                                                                                                        |
| Collection                          | Finion                                                                                                           |
| PROJECTS                            | PREMIUM                                                                                                          |
| Assembly / Assembly type            | wall-mounted                                                                                                     |
| Scope of delivery                   | 1 x washbasin , 1 x concealed<br>ViFlow overflow with ceramic valve<br>cover                                     |
| Length in mm                        | 470                                                                                                              |
| Width in mm                         | 1000                                                                                                             |
| Height in mm                        | 165                                                                                                              |
| Interior depth                      | 105                                                                                                              |
| Weight in kg                        | 28,87                                                                                                            |
| Number of tap holes punched through | 1                                                                                                                |
| Number of tap holes pre-drilled     | 2                                                                                                                |
| Position of drill hole              | central tap hole punched out                                                                                     |
| express delivery                    | No                                                                                                               |
| Suitable for                        | 3-hole mixer                                                                                                     |
| Material                            | TitanCeram                                                                                                       |
| Surface                             | matt                                                                                                             |
| Colour name                         | Stone White CeramicPlus                                                                                          |
| With overflow                       | Yes                                                                                                              |
| EAN number                          | 4051202842727                                                                                                    |