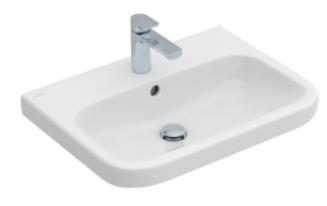

#### 1. POSITION

| Article number                      | 41886501                                                                                     |
|-------------------------------------|----------------------------------------------------------------------------------------------|
| Article title                       | Villeroy & Boch Architectura<br>Washbasin, 650 x 470 x 180 mm,<br>White Alpin, with overflow |
| Product designation                 | Washbasin                                                                                    |
| Collection                          | Architectura                                                                                 |
| PROJECTS                            | PLUS                                                                                         |
| Assembly / Assembly type            | wall-mounted                                                                                 |
| Scope of delivery                   | 1 x washbasin                                                                                |
| Ordering information                | Optionally available: Outlet valve with ceramic cover.                                       |
| Length in mm                        | 470                                                                                          |
| Width in mm                         | 650                                                                                          |
| Height in mm                        | 180                                                                                          |
| Interior depth                      | 125                                                                                          |
| Weight in kg                        | 20,30                                                                                        |
| Number of tap holes punched through | 1                                                                                            |
| Number of tap holes pre-drilled     | 2                                                                                            |
| Position of drill hole              | central tap hole punched out                                                                 |
| express delivery                    | No                                                                                           |
| Suitable for                        | 3-hole mixer                                                                                 |
| Material                            | Sanitary ceramics                                                                            |
| Surface                             | glossy                                                                                       |
| Colour name                         | White Alpin                                                                                  |
| With overflow                       | Yes                                                                                          |
| EAN number                          | 4051202342500                                                                                |