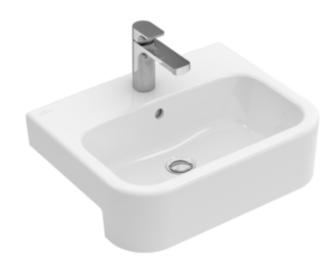

#### 1. POSITION

| Article number                      | 41905501                                                                                                                 |
|-------------------------------------|--------------------------------------------------------------------------------------------------------------------------|
| Article title                       | Villeroy & Boch Architectura Semi-<br>recessed washbasin, 550 x 430 x<br>170 mm, White Alpin, with overflow,<br>unground |
| Product designation                 | Semi-recessed washbasin                                                                                                  |
| Collection                          | Architectura                                                                                                             |
| PROJECTS                            | PLUS                                                                                                                     |
| Assembly / Assembly type            | Semi-recessed                                                                                                            |
| Scope of delivery                   | 1 x semi-recessed washbasin                                                                                              |
| Ordering information                | Optionally available: Outlet valve with ceramic cover.                                                                   |
| Length in mm                        | 430                                                                                                                      |
| Width in mm                         | 550                                                                                                                      |
| Height in mm                        | 170                                                                                                                      |
| Interior depth                      | 120                                                                                                                      |
| Weight in kg                        | 16,50                                                                                                                    |
| Number of tap holes punched through | 1                                                                                                                        |
| Number of tap holes pre-drilled     | 2                                                                                                                        |
| Position of drill hole              | central tap hole punched out                                                                                             |
| express delivery                    | No                                                                                                                       |
| Suitable for                        | 3-hole mixer                                                                                                             |
| Material                            | Sanitary ceramics                                                                                                        |
| Surface                             | glossy                                                                                                                   |
| Colour name                         | White Alpin                                                                                                              |
| With overflow                       | Yes                                                                                                                      |
| EAN number                          | 4051202342449                                                                                                            |