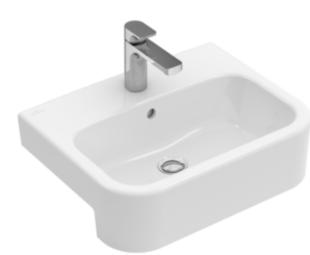

#### 1. POSITION

| Article number                      | 41905601                                                                                                                    |
|-------------------------------------|-----------------------------------------------------------------------------------------------------------------------------|
| Article title                       | Villeroy & Boch Architectura Semi-<br>recessed washbasin, 550 x 430 x<br>170 mm, White Alpin, without<br>overflow, unground |
| Product designation                 | Semi-recessed washbasin                                                                                                     |
| Collection                          | Architectura                                                                                                                |
| PROJECTS                            | PLUS                                                                                                                        |
| Assembly / Assembly type            | Semi-recessed                                                                                                               |
| Scope of delivery                   | 1 x semi-recessed washbasin                                                                                                 |
| Ordering information                | Please order non-closable drain valve separately.                                                                           |
| Length in mm                        | 430                                                                                                                         |
| Width in mm                         | 550                                                                                                                         |
| Height in mm                        | 170                                                                                                                         |
| Interior depth                      | 120                                                                                                                         |
| Weight in kg                        | 16,50                                                                                                                       |
| Number of tap holes punched through | 1                                                                                                                           |
| Number of tap holes pre-drilled     | 2                                                                                                                           |
| Position of drill hole              | central tap hole punched out                                                                                                |
| express delivery                    | No                                                                                                                          |
| Suitable for                        | 3-hole mixer                                                                                                                |
| Material                            | Sanitary ceramics                                                                                                           |
| Surface                             | glossy                                                                                                                      |
| Colour name                         | White Alpin                                                                                                                 |
| With overflow                       | No                                                                                                                          |
| EAN number                          | 4051202342463                                                                                                               |