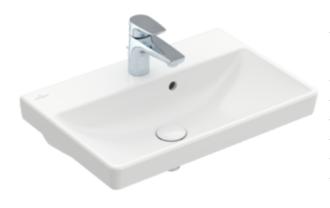

#### 1. POSITION

| Article number                      | 4A005501                                                                                       |
|-------------------------------------|------------------------------------------------------------------------------------------------|
| Article title                       | Villeroy & Boch Avento Washbasin<br>Compact, 550 x 370 x 180 mm,<br>White Alpin, with overflow |
| Product designation                 | Washbasin Compact                                                                              |
| Collection                          | Avento                                                                                         |
| PROJECTS                            | DESIGN                                                                                         |
| Assembly / Assembly type            | wall-mounted                                                                                   |
| Scope of delivery                   | 1 x washbasin                                                                                  |
| Ordering information                | Optionally available: Outlet valve with ceramic cover.                                         |
| Length in mm                        | 370                                                                                            |
| Width in mm                         | 550                                                                                            |
| Height in mm                        | 180                                                                                            |
| Interior depth                      | 100                                                                                            |
| Weight in kg                        | 13,00                                                                                          |
| Number of tap holes punched through | 1                                                                                              |
| Position of drill hole              | central tap hole punched out                                                                   |
| express delivery                    | No                                                                                             |
| Suitable for                        | 1-hole mixer, Matching<br>Villeroy&Boch furniture                                              |
| Material                            | Sanitary ceramics                                                                              |
| Surface                             | glossy                                                                                         |
| Colour name                         | White Alpin                                                                                    |
| With overflow                       | Yes                                                                                            |
| EAN number                          | 4051202470371                                                                                  |