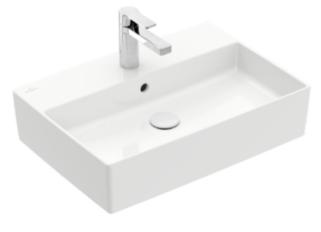

#### 1. POSITION

| Article number                      | 4A076001                                                                                                       |
|-------------------------------------|----------------------------------------------------------------------------------------------------------------|
| Article title                       | Villeroy & Boch Memento 2.0<br>Surface-mounted washbasin, 600 x<br>420 x 140 mm, White Alpin, with<br>overflow |
| Product designation                 | Surface-mounted washbasin                                                                                      |
| Collection                          | Memento 2.0                                                                                                    |
| PROJECTS                            | PREMIUM                                                                                                        |
| Assembly / Assembly type            | Surface-mounted                                                                                                |
| Assembly instructions               | Recommendation: to be installed with a gap of at least 50 mm between the washbasin and the wall                |
| Scope of delivery                   | 1 x surface-mounted washbasin , 1 x fastening set 1 x cut-out template                                         |
| Ordering information                | Optionally available: Outlet valve with ceramic cover.                                                         |
| Length in mm                        | 420                                                                                                            |
| Width in mm                         | 600                                                                                                            |
| Height in mm                        | 140                                                                                                            |
| Interior depth                      | 90                                                                                                             |
| Weight in kg                        | 17,60                                                                                                          |
| Number of tap holes punched through | 1                                                                                                              |
| Number of tap holes pre-drilled     | 2                                                                                                              |
| Position of drill hole              | central tap hole punched out                                                                                   |
| express delivery                    | No                                                                                                             |
| Suitable for                        | 3-hole mixer, Matching<br>Villeroy&Boch furniture                                                              |
| Material                            | TitanCeram                                                                                                     |
| Surface                             | glossy                                                                                                         |
| Colour name                         | White Alpin                                                                                                    |
| With overflow                       | Yes                                                                                                            |
| EAN number                          | 4051202567293                                                                                                  |