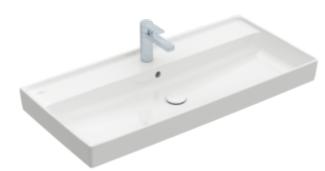

#### 1. POSITION

| Article number                      | 4A33A501                                                                                        |
|-------------------------------------|-------------------------------------------------------------------------------------------------|
| Article title                       | Villeroy & Boch Collaro Vanity<br>washbasin, 1000 x 470 x 160 mm,<br>White Alpin, with overflow |
| Product designation                 | Vanity washbasin                                                                                |
| Collection                          | Collaro                                                                                         |
| PROJECTS                            | DESIGN                                                                                          |
| Assembly / Assembly type            | wall-mounted                                                                                    |
| Scope of delivery                   | 1 x vanity washbasin                                                                            |
| Ordering information                | Optionally available: Outlet valve with ceramic cover.                                          |
| Length in mm                        | 470                                                                                             |
| Width in mm                         | 1000                                                                                            |
| Height in mm                        | 160                                                                                             |
| Interior depth                      | 85                                                                                              |
| Weight in kg                        | 27,90                                                                                           |
| Number of tap holes punched through | 1                                                                                               |
| Number of tap holes pre-drilled     | 2                                                                                               |
| Position of drill hole              | central tap hole punched out                                                                    |
| express delivery                    | No                                                                                              |
| Suitable for                        | 3-hole mixer, Matching<br>Villeroy&Boch furniture                                               |
| Material                            | TitanCeram                                                                                      |
| Surface                             | glossy                                                                                          |
| Colour name                         | White Alpin                                                                                     |
| With overflow                       | Yes                                                                                             |
| EAN number                          | 4051202850173                                                                                   |