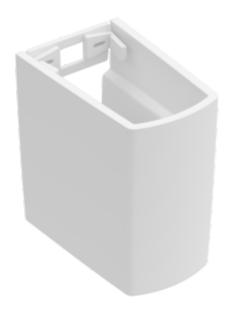

#### 1. POSITION

| Article number                        | 52440001                                                                     |
|---------------------------------------|------------------------------------------------------------------------------|
| Article title                         | Villeroy & Boch Subway 2.0 Trap<br>cover, 315 x 200 x 290 mm, White<br>Alpin |
| Product designation                   | Trap cover                                                                   |
| Collection                            | Subway 2.0                                                                   |
| PROJECTS                              | DESIGN                                                                       |
| Assembly instructions                 | cannot be combined with 3-hole tap fittings                                  |
| Scope of delivery                     | 1 x trap cover , 1 x fastening set                                           |
|                                       |                                                                              |
| Length in mm                          | 200                                                                          |
| Length in mm  Width in mm             |                                                                              |
|                                       | 200                                                                          |
| Width in mm                           | 200 315                                                                      |
| Width in mm Height in mm              | 200<br>315<br>290                                                            |
| Width in mm Height in mm Weight in kg | 200<br>315<br>290<br>9,71                                                    |