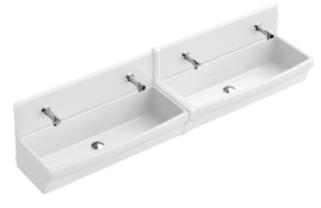

#### 1. POSITION

| Article number        | 68200001                                                                                |
|-----------------------|-----------------------------------------------------------------------------------------|
| Article title         | Villeroy & Boch O.novo Washing<br>trough, 1000 x 415 x 205 mm, White<br>Alpin, unground |
| Product designation   | Washing trough                                                                          |
| Collection            | O.novo                                                                                  |
| PROJECTS              | START                                                                                   |
| Assembly instructions | fastening with mounting-brackets, fastening with profile iron                           |
| Scope of delivery     | 1 x washing trough                                                                      |
| Ordering information  | Please order cover strip and rear panel separately.                                     |
| Length in mm          | 415                                                                                     |
| Width in mm           | 1000                                                                                    |
| Height in mm          | 205                                                                                     |
| Interior depth        | 230                                                                                     |
| Weight in kg          | 29,50                                                                                   |
| express delivery      | No                                                                                      |
| Material              | Sanitary ceramics                                                                       |
| Surface               | glossy                                                                                  |
| Colour name           | White Alpin                                                                             |
| With overflow         | No                                                                                      |
| EAN number            | 4022693025869                                                                           |