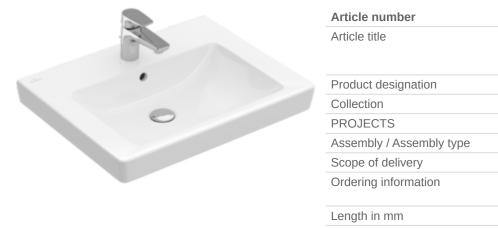

#### 1. POSITION

| Article number                      | 71136G01                                                                                           |
|-------------------------------------|----------------------------------------------------------------------------------------------------|
| Article title                       | Villeroy & Boch Subway 2.0<br>Washbasin, 600 x 470 x 155 mm,<br>White Alpin, with overflow, ground |
| Product designation                 | Washbasin                                                                                          |
| Collection                          | Subway 2.0                                                                                         |
| PROJECTS                            | DESIGN                                                                                             |
| Assembly / Assembly type            | wall-mounted                                                                                       |
| Scope of delivery                   | 1 x washbasin , 1 x cut-out template                                                               |
| Ordering information                | Optionally available: Outlet valve with ceramic cover.                                             |
| Length in mm                        | 470                                                                                                |
| Width in mm                         | 600                                                                                                |
| Height in mm                        | 155                                                                                                |
| Interior depth                      | 105                                                                                                |
| Weight in kg                        | 17,40                                                                                              |
| Number of tap holes punched through | 1                                                                                                  |
| Number of tap holes pre-drilled     | 2                                                                                                  |
| Position of drill hole              | central tap hole punched out                                                                       |
| express delivery                    | No                                                                                                 |
| Suitable for                        | 3-hole mixer, Matching<br>Villeroy&Boch furniture                                                  |
| Material                            | Sanitary ceramics                                                                                  |
| Surface                             | glossy                                                                                             |
| Colour name                         | White Alpin                                                                                        |
| With overflow                       | Yes                                                                                                |
| EAN number                          | 4047289993360                                                                                      |