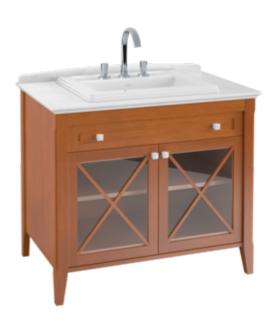

### 1. POSITION

| Article number           | 897963R1                                                                                                                                                     |
|--------------------------|--------------------------------------------------------------------------------------------------------------------------------------------------------------|
| Article title            | Villeroy & Boch Hommage Vanity<br>unit with washbasin, 1 drawer, 2<br>doors, 985 x 905 x 620 mm, Walnut/<br>Grey-White Marble / Walnut/Grey-<br>White Marble |
| Product designation      | Vanity unit with washbasin                                                                                                                                   |
| Collection               | Hommage                                                                                                                                                      |
| PROJECTS                 | PREMIUM                                                                                                                                                      |
| Assembly / Assembly type | floor-standing                                                                                                                                               |
| Type of opening          | 1 drawer, 2 doors                                                                                                                                            |
| Equipment                | 1 x pull-out compartment , 2 x door 1 x shelf 1 x marble countertop with ledge                                                                               |
| Scope of delivery        | 1 x built-in washbasin , 1 x vanity unit<br>1 x fastening set                                                                                                |
| Position of washbasin    | washbasin on the middle                                                                                                                                      |
| Depth in mm              | 620                                                                                                                                                          |
| Width in mm              | 985                                                                                                                                                          |
| Height in mm             | 905                                                                                                                                                          |
| Weight in kg             | 95,40                                                                                                                                                        |
| express delivery         | Yes                                                                                                                                                          |
| Function                 | with SoftClosing                                                                                                                                             |
| Material front           | Solid wood                                                                                                                                                   |
| Material body            | Chipboard                                                                                                                                                    |
| Surface of body          | Veneer                                                                                                                                                       |
| Material cover panel     | Marble                                                                                                                                                       |
| Other material           | Handle: Ceramic Washbasin:<br>Ceramic                                                                                                                        |
| Other surfaces           | Handle: glossy, Washbasin: glossy                                                                                                                            |
| Type of handles          | Handle                                                                                                                                                       |
| EAN number               | 4051202839604                                                                                                                                                |