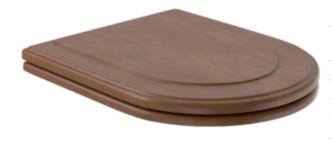

## 1. POSITION

| Article number                                       | 99266100                                      |
|------------------------------------------------------|-----------------------------------------------|
| Article title                                        | Villeroy & Boch Hommage Toilet seat and cover |
| Product designation                                  | Toilet seat and cover                         |
| Collection                                           | Hommage                                       |
| PROJECTS                                             | PREMIUM                                       |
| Scope of delivery                                    | 1 x toilet seat and cover                     |
| Length in mm                                         | 443                                           |
| Width in mm                                          | 374                                           |
| Height in mm                                         | 43                                            |
| Weight in kg                                         | 3,92                                          |
| Innovative flushing technology (with TwistFlush)     | No                                            |
| Innovative flushing technology (with TwistFlush[e³]) | No                                            |
| Material                                             | Wood                                          |
| Surface                                              | glossy                                        |
| EAN number                                           | 4022693918314                                 |