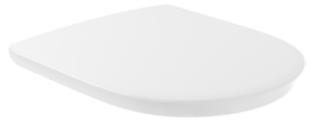

#### 1. POSITION

| Article number                                       | 9M676101                                                         |
|------------------------------------------------------|------------------------------------------------------------------|
| Article title                                        | Villeroy & Boch ViCare Toilet seat and cover ViCare, White Alpin |
| Product designation                                  | Toilet seat and cover ViCare                                     |
| Collection                                           | ViCare                                                           |
| PROJECTS                                             | START                                                            |
| Scope of delivery                                    | 1 x toilet seat and cover                                        |
| Length in mm                                         | 459                                                              |
| Width in mm                                          | 369                                                              |
| Height in mm                                         | 49                                                               |
| Weight in kg                                         | 3,10                                                             |
| Innovative flushing technology (with TwistFlush)     | No                                                               |
| Innovative flushing technology (with TwistFlush[e³]) | No                                                               |
| Colour name                                          | White Alpin                                                      |
| EAN number                                           | 4051202452711                                                    |