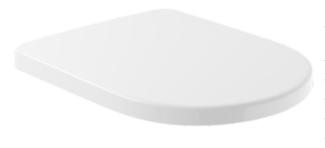

#### 1. POSITION

| Article number                                       | 9M836101                                                        |
|------------------------------------------------------|-----------------------------------------------------------------|
| Article title                                        | Villeroy & Boch Architectura Toilet seat and cover, White Alpin |
| Product designation                                  | Toilet seat and cover                                           |
| Collection                                           | Architectura                                                    |
| PROJECTS                                             | PLUS                                                            |
| Scope of delivery                                    | 1 x toilet seat and cover                                       |
| Length in mm                                         | 510                                                             |
| Width in mm                                          | 418                                                             |
| Height in mm                                         | 51                                                              |
| Weight in kg                                         | 3,43                                                            |
| Innovative flushing technology (with TwistFlush)     | No                                                              |
| Innovative flushing technology (with TwistFlush[e³]) | No                                                              |
| Material                                             | Duroplast                                                       |
| Surface                                              | glossy                                                          |
| Colour name                                          | White Alpin                                                     |
| EAN number                                           | 4051202374631                                                   |